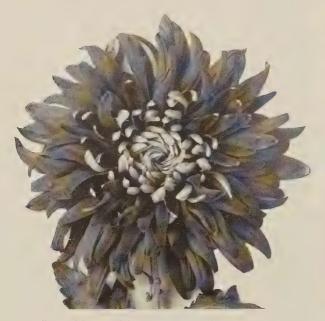

**SERENE.** (SB-46).An exquisite shade of coppery bronze quilled petals with an opening of stunning Indian red at the hooked tips. Excellent foliage and stem. October 25. **Price:** \$1.00 each, 3 for \$2.75.